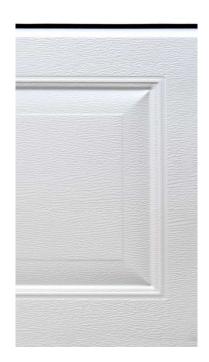

## **GEORGIAN**

All RAL and BS colours available.

The Georgian design panels attract with its stylish rectangular cassettes beautifully sculptured with crisp lines and details on the outer surface. Georgian design garage door will perfectly fit any traditional or country style building.