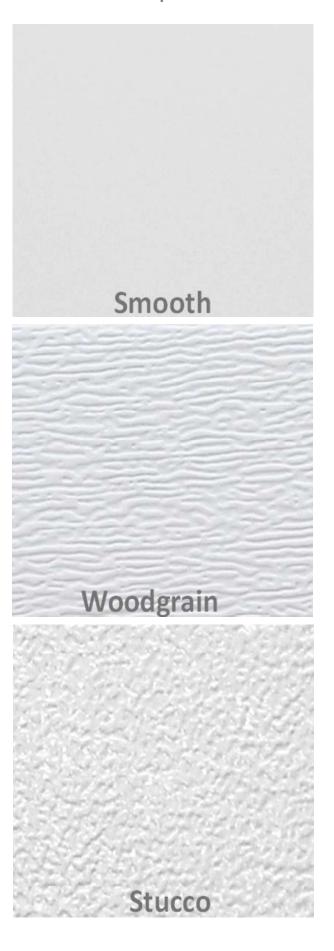

# **Surface Options**

White colour panels can be painted almost any RAL or BS colours. Smooth surface panels can be painted with metallic finish and up to 60% gloss. Standard gloss - 20%.