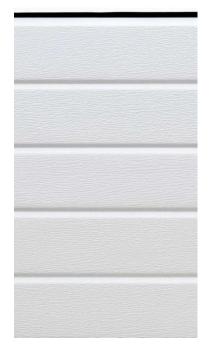

Horizontal 10 cm width ribbons give garage door lightweight look and extra strength at the same time. The classic design perfectly fits in any architectural setting. RIB design panels are the best choice for extralarge openings – industrial doors up to 12 metres wide and up to 12 metres high (can be made on request).