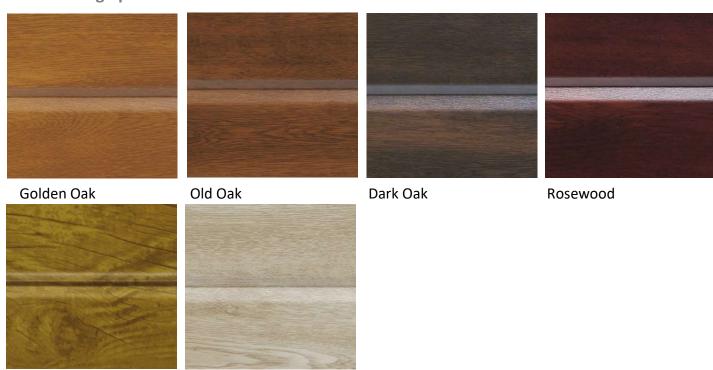

| Standard colours |          | Surfaces available |           |        |
|------------------|----------|--------------------|-----------|--------|
|                  |          | Smooth             | Woodgrain | Stucco |
| Traffic White    | RAL9016  | ✓                  | ✓         | ✓      |
| Chocolate Brown  | RAL 8017 |                    | ✓         |        |
| Jet Black        | RAL 9005 |                    | ✓         |        |
| Anthracite Grey  | RAL7016  | ✓                  | ✓         |        |
| Fir Green        | RAL 6009 |                    | ✓         |        |
| Golden Oak       |          | ✓                  |           |        |
| Old Oak          |          | ✓                  |           |        |
| Dark Oak         |          | ✓                  |           |        |
| Rosewood         |          | ✓                  |           |        |
| Winchester Oak   |          | ✓                  |           |        |
| Light Oak        |          | ✓                  |           |        |