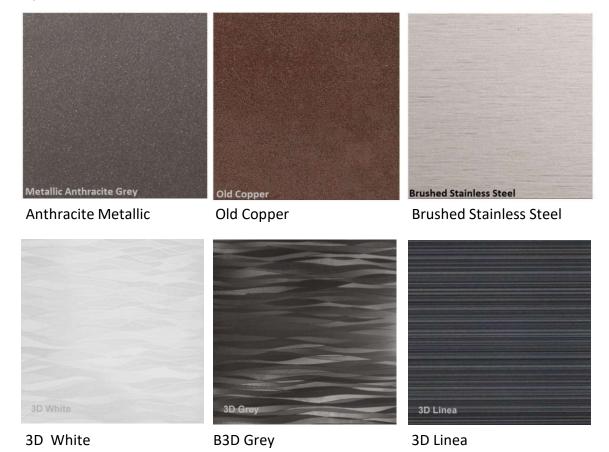

| Standard colours        |         | Surfaces available |           |        |
|-------------------------|---------|--------------------|-----------|--------|
|                         |         | Smooth             | Woodgrain | Stucco |
| Traffic White           | RAL9016 | ✓                  | ✓         | ✓      |
| White Aluminium         | RAL9006 | ✓                  |           |        |
| Signal Black            | RAL9004 | ✓                  |           |        |
| Anthracite Grey         | RAL7016 | ✓                  | ✓         | ✓      |
| Anthracite Metallic     |         | ✓                  |           |        |
| Old Copper              |         | ✓                  |           |        |
| Brushed Stainless Steel |         | ✓                  |           |        |
| 3D Grey                 |         | ✓                  |           |        |
| 3D White                |         | ✓                  |           |        |
| 3D Linea                |         | ✓                  |           |        |